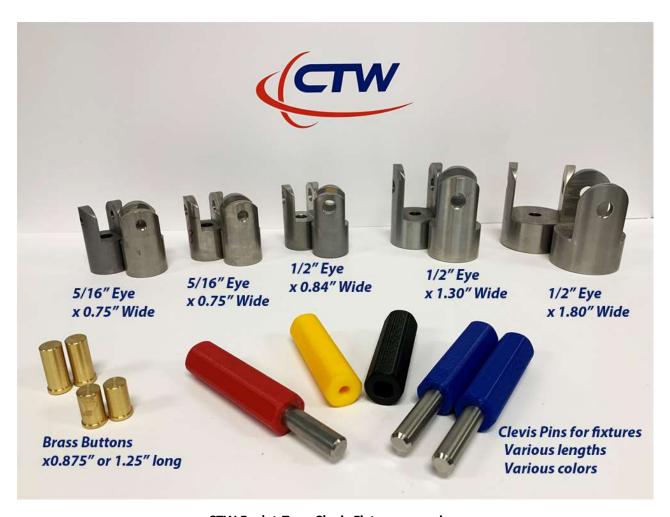

#### Standard rod end type clevis fixtures

#### **Set Pricing**: Set including (2) clevis (2) blue pins (2) brass buttons

| • | 5/16" pin diameter x 0.750" wide               | x \$235.0 |
|---|------------------------------------------------|-----------|
| • | 3/8" pin diameter x 0.750" wide                | x \$235.0 |
| • | 3/8" pin diameter x 1.00" wide                 | x \$245.0 |
| • | 1/2" pin diameter x 0.84" wide (standard size) | x \$235.0 |
| • | 1/2" pin diameter x 1.30" wide (large)         | x \$315.0 |
| • | 1/2" pin diameter x 1.80" wide (very large)    | x \$340.0 |

### Individual: each (1)

- Standard eyelet diameters 5/16" or 3/8" or 1/2" at \$75.0 ch
- 1/2" eyelet x 1.30" wide at \$110.0 ch
- 1/2" eyelet x 1.80" wide at \$125.0 ch
- Brass buttons (2): Standard (.875") or Long (1.25"): \$25.0
- Pins blue (2): \$70.0
- Pins blue (2) longer for extra wide fixtures: \$80.0
  - Custom color Pins: \$80.0 / \$90.0

**CTW Eyelet-Type Clevis Fixtures overview** 