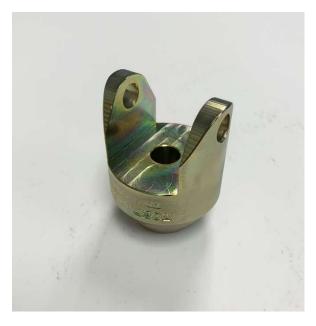

Rear damper clevis fixture: with pin and brass button

## SEM3410 - \$250.00

**Rear Damper clevis fixture** 