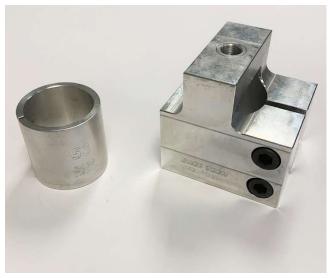

57 / 56 / 55 / 54 / 53 / 50 / 49 / 44 / 28.6 individually Sleeves (ch): \$50.0

**TSDY FTBS6401** - full set of (9) as a set!! - \$400.0 (saving \$50.00)

**Upper Mount Fixture with example of sleeve** 

#### CTW Automation Fixtures and Clevis Assemblies

Fork Lower Mount: The cylinder in the center is based on a diameter that you would need.

FAMB01 - Main Assembly: \$180.0

Mounting Tubes: \$45.0 for each Axle sizes: 20 / 22 / 25 / 26 / 27 / 28 / <math>30 / 32 mm diameter