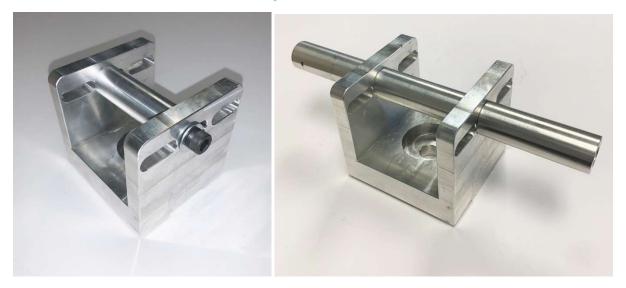

#### CTW Automation Fixtures and Clevis Assemblies

Fork Lower Mount: The cylinder in the center is based on a diameter that you would need.

FAMB01 - Main Assembly: \$180.0

Mounting Tubes: \$45.0 for each Axle sizes: 20 / 22 / 25 / 26 / 27 / 28 / <math>30 / 32 mm diameter

**FAMS01** - full set of 8 sizes - \$320.00 (saving \$40.0)

Lower Fork fixture with single and dual mounting rods

Universal Axle clamp – used with FAMB01

**FAMB02** - \$200.0

FAMB01 with the FAMB02 assembly for axles