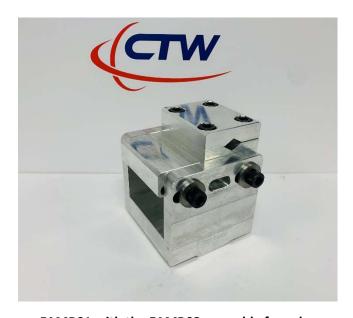

#### CTW Automation Fixtures and Clevis Assemblies

Fork Lower Mount: The cylinder in the center is based on a diameter that you would need.

FAMB01 - Main Assembly: \$180.0

Mounting Tubes: \$45.0 for each Axle sizes: 20 / 22 / 25 / 26 / 27 / 28 / <math>30 / 32 mm diameter

**FAMS01** - full set of 8 sizes - \$320.00 (saving \$40.0)

Lower Fork fixture with single and dual mounting rods

Universal Axle clamp – used with FAMB01

**FAMB02** - \$200.0

FAMB01 with the FAMB02 assembly for axles