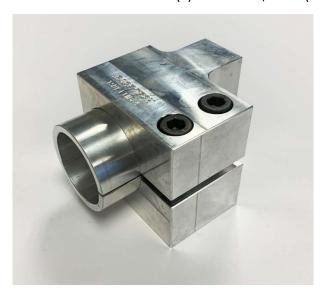

#### **CTW Motorcycle and Bicycle Clevis fixtures overview**

Fork Tube – Upper Mount: 64mm Standard diameter and 5/8-18 thread for load cell attachment

**FTMB64** - Main Assembly: \$180.00

Sleeves to fit various diameters.

57 / 56 / 55 / 54 / 53 / 50 / 49 / 44 / 28.6 individually Sleeves (ch): \$50.0

**TSDY FTBS6401** - full set of (9) as a set!! - \$400.0 (saving \$50.00)

**Upper Mount Fixture with example of sleeve** 