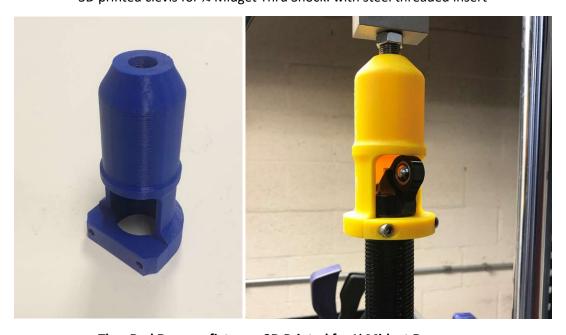

# CTW Various other fixtures 3D printed clevis for ¼ Midget Thru Shock: with steel threaded insert

Thru Rod Damper fixture – 3D Printed for ¼ Midget Dampers