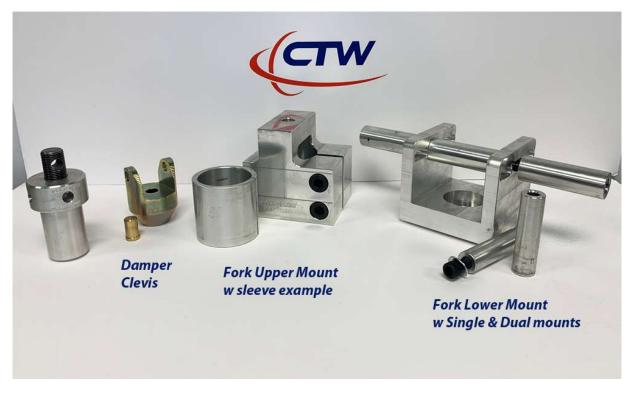

#### Standard fixtures for Motorcycle and Bicycle forks and dampers

#### **CTW Motorcycle and Bicycle Clevis fixtures overview**

Fork Tube – Upper Mount: 64mm Standard diameter and 5/8-18 thread for load cell attachment

**FTMB64** - Main Assembly: \$180.00

Sleeves to fit various diameters.

57 / 56 / 55 / 54 / 53 / 50 / 49 / 44 / 28.6 individually Sleeves (ch): \$50.0

**TSDY FTBS6401** - full set of (9) as a set!! - \$400.0 (saving \$50.00)

**Upper Mount Fixture with example of sleeve** 

#### CTW Automation Fixtures and Clevis Assemblies

Fork Lower Mount: The cylinder in the center is based on a diameter that you would need.

FAMB01 - Main Assembly: \$180.0

Mounting Tubes: \$45.0 for each Axle sizes: 20 / 22 / 25 / 26 / 27 / 28 / <math>30 / 32 mm diameter

**FAMS01** - full set of 8 sizes - \$320.00 (saving \$40.0)

Lower Fork fixture with single and dual mounting rods

Universal Axle clamp – used with FAMB01

**FAMB02** - \$200.0

FAMB01 with the FAMB02 assembly for axles

Rear damper clevis fixture: with pin and brass button